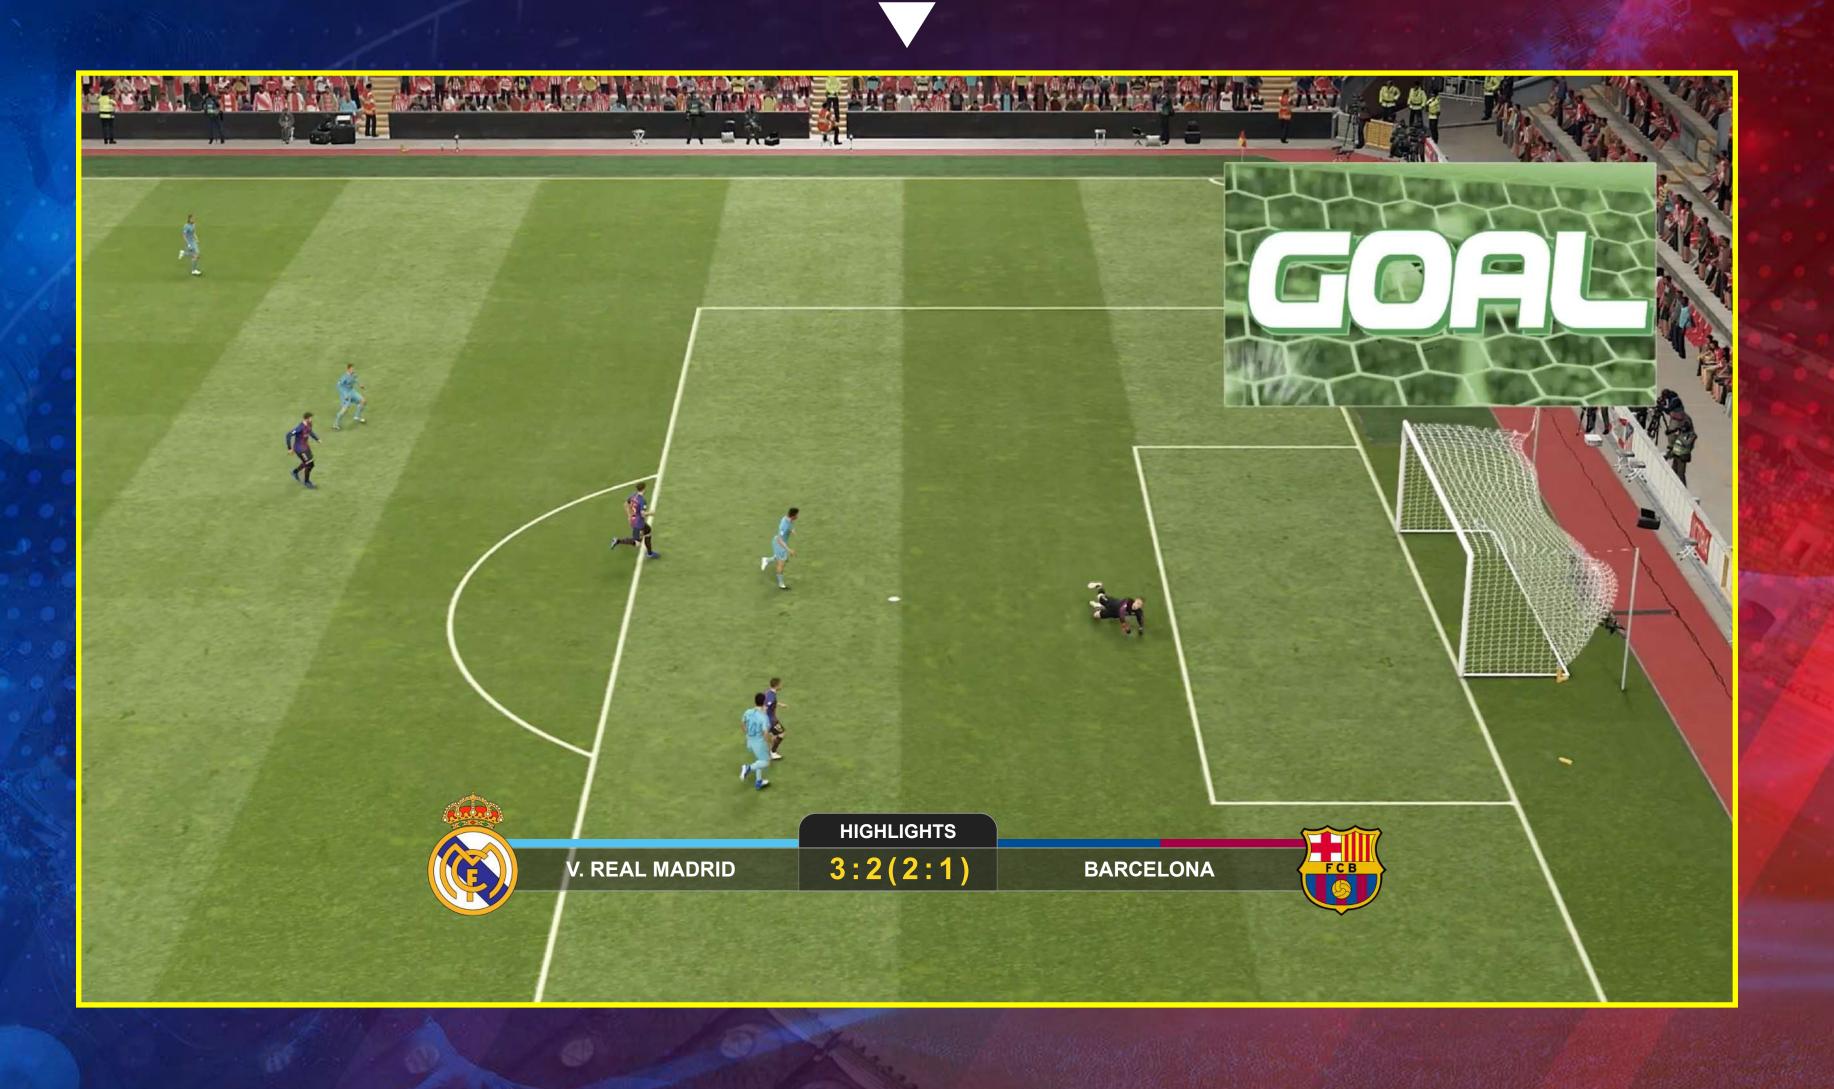

|                   |
|                              |                   |
|                              |                   |
|                              |                   |
|                              |                   |
|                              |                   |

Picks: 0

Possible Winnings: 0.00 KM

**PLACE BET** 













Total Odds: 0







































TOTAL ODDS: 60.00
OR MORE



### **UPCOMING MATCHES**

Next match in: 2:44









## Keep track of Champions

Keep track of Stadium Jackpot



### CHAMPIONS JACKPOT 85386.21 UGX

# See upcoming matches offer along with all betting options

STADIUM JACKPOT 24648.17 UGX

**UPCOMING MATCHES** 

lowt match in: 2:44



### See highlights of ongoing matches on your desired screen



### See match results after match has ended















### NAREDNI MEČEVI

Naredni meč počinje za: 2:04



Poslednji rezultati

v-Želj (SA) 1 - 0 (0 - 0) v-Zri (MO) ••• v-Voj (NS) 1 - 3 (0 - 2) v-Bud (PO)



### Features:

- We cover Terminal and Betshop platforms
- 2 levels of configurable Jackpots
- Realistic 3D matches and Goals
- Customization
- Real Odds from real Bookmakers
- Cost Efective
- Android Box, Linux and Windows Solutions
- Betting according to real data taken from real Matches and football clubs
- Customization of the percentage
- All NEW Ex-Yu League