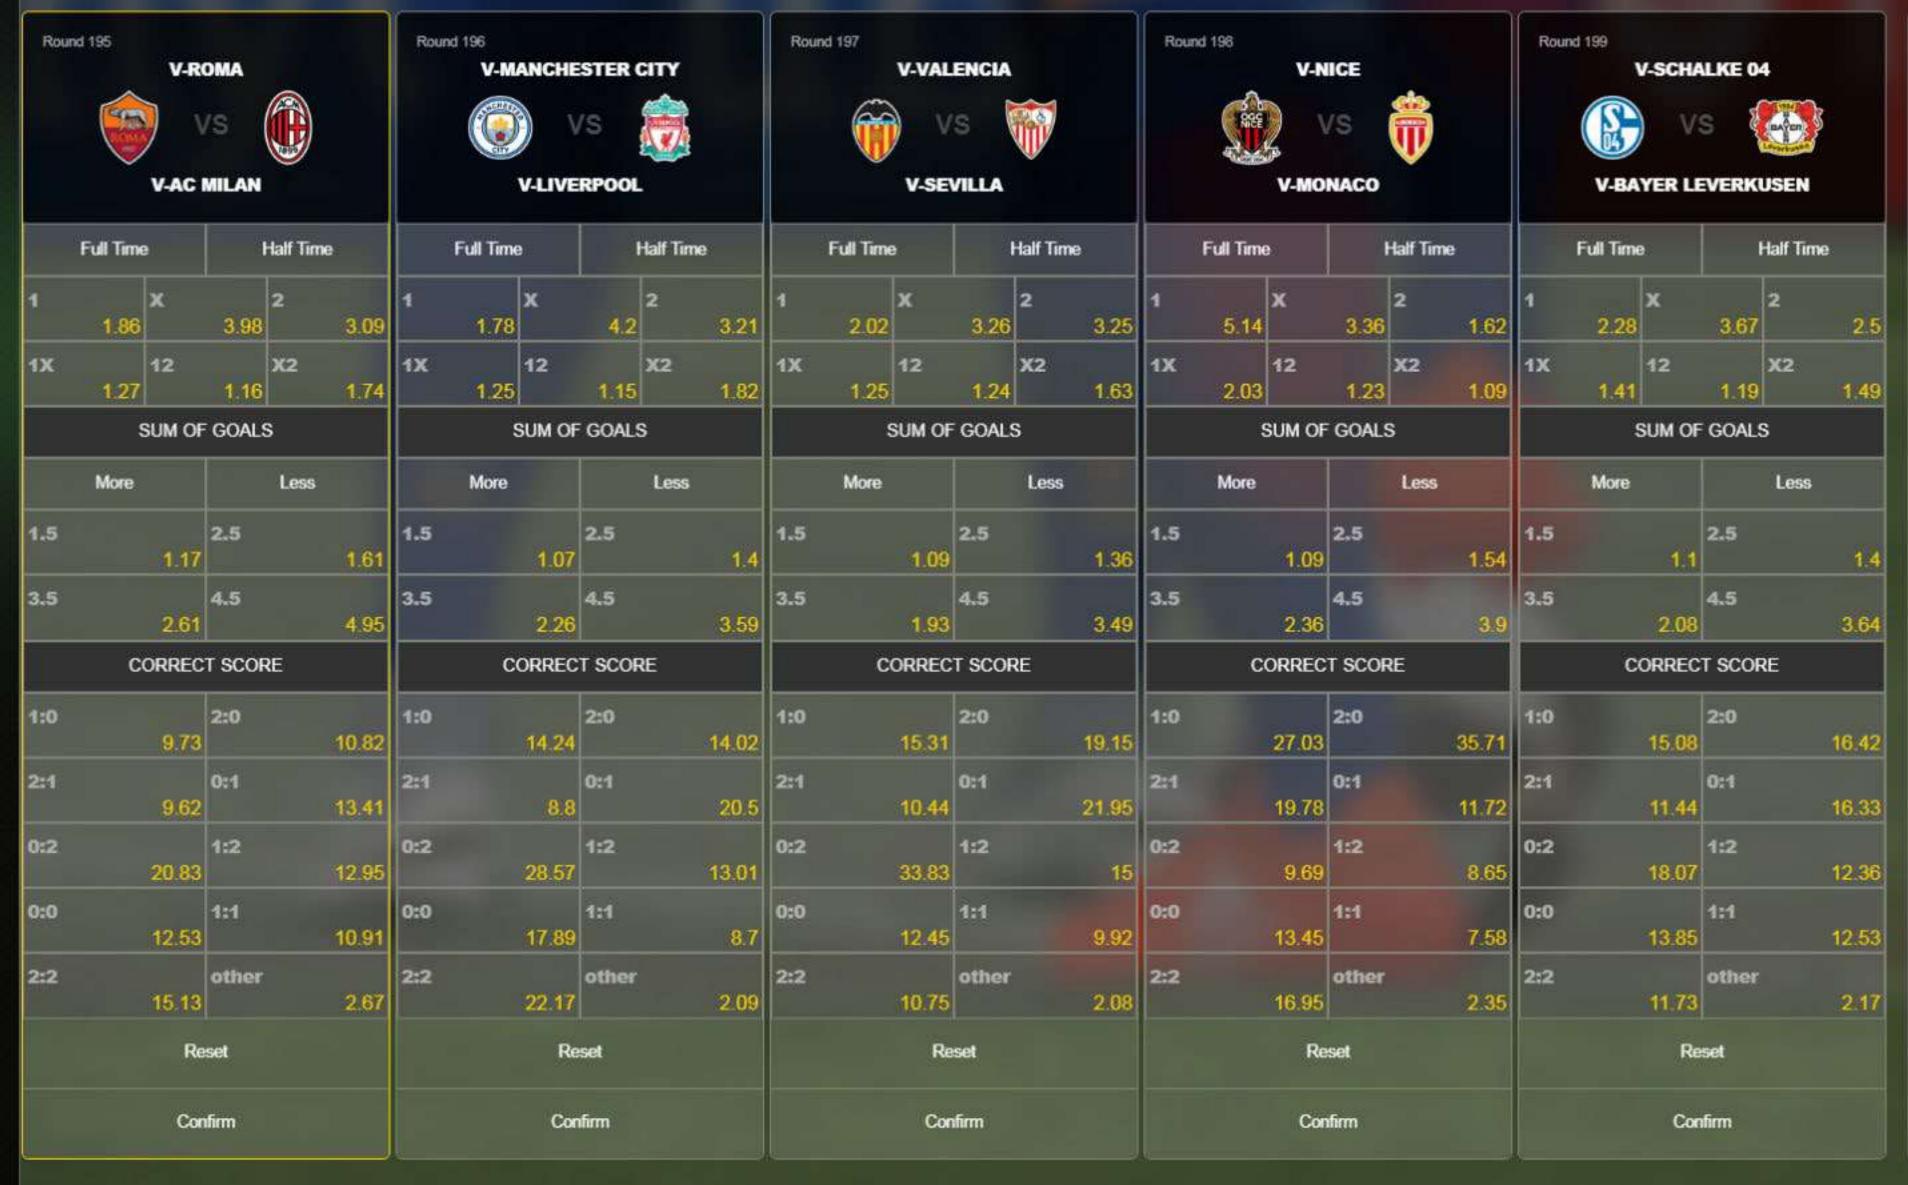

### **UPCOMING MATCHES**

Next match in: 2:44

# See upcoming matches offer along with all betting options

STADIUM JACKPOT 24648.17 UGX

**UPCOMING MATCHES** 

lowt match in: 2:44