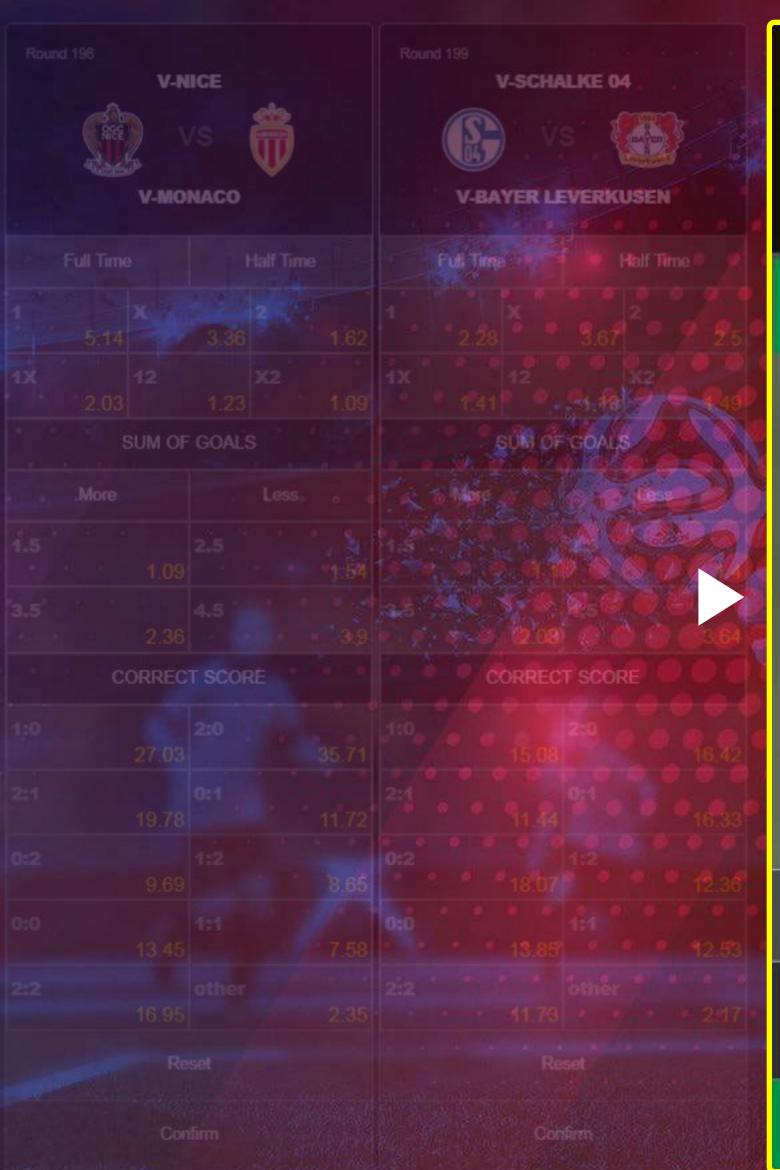

|
|                              |                   |
|                              |                   |
|                              |                   |
|                              |                   |
|                              |                   |
|                              |                   |
|                              |                   |
|                              |                   |
|                              |                   |
|                              |                   |
|                              |                   |
|                              |                   |
|                              |                   |

Picks: 0

Possible Winnings: 0.00 KM

**PLACE BET** 













Total Odds: 0







































TOTAL ODDS: 60.00
OR MORE



### **UPCOMING MATCHES**

Next match in: 2:44









## Keep track of Champions

Keep track of Stadium Jackpot



### CHAMPIONS JACKPOT 85386.21 UGX

# See upcoming matches offer along with all betting options

STADIUM JACKPOT 24648.17 UGX

**UPCOMING MATCHES** 

lowt match in: 2:44



### See highlights of ongoing matches on your desired screen



### See match results after match has ended















### NAREDNI MEČEVI

Naredni meč počinje za: 2:04



Poslednji rezultati

v-Želj (SA) 1 - 0 (0 - 0) v-Zri (MO) ••• v-Voj (NS) 1 - 3 (0 - 2) v-Bud (PO)



### Features:

- We cover Terminal and Betshop platforms
- 2 levels of configurable Jackpots
- Realistic 3D matches and Goals
- Customization
- Real Odds from real Bookmakers
- Cost