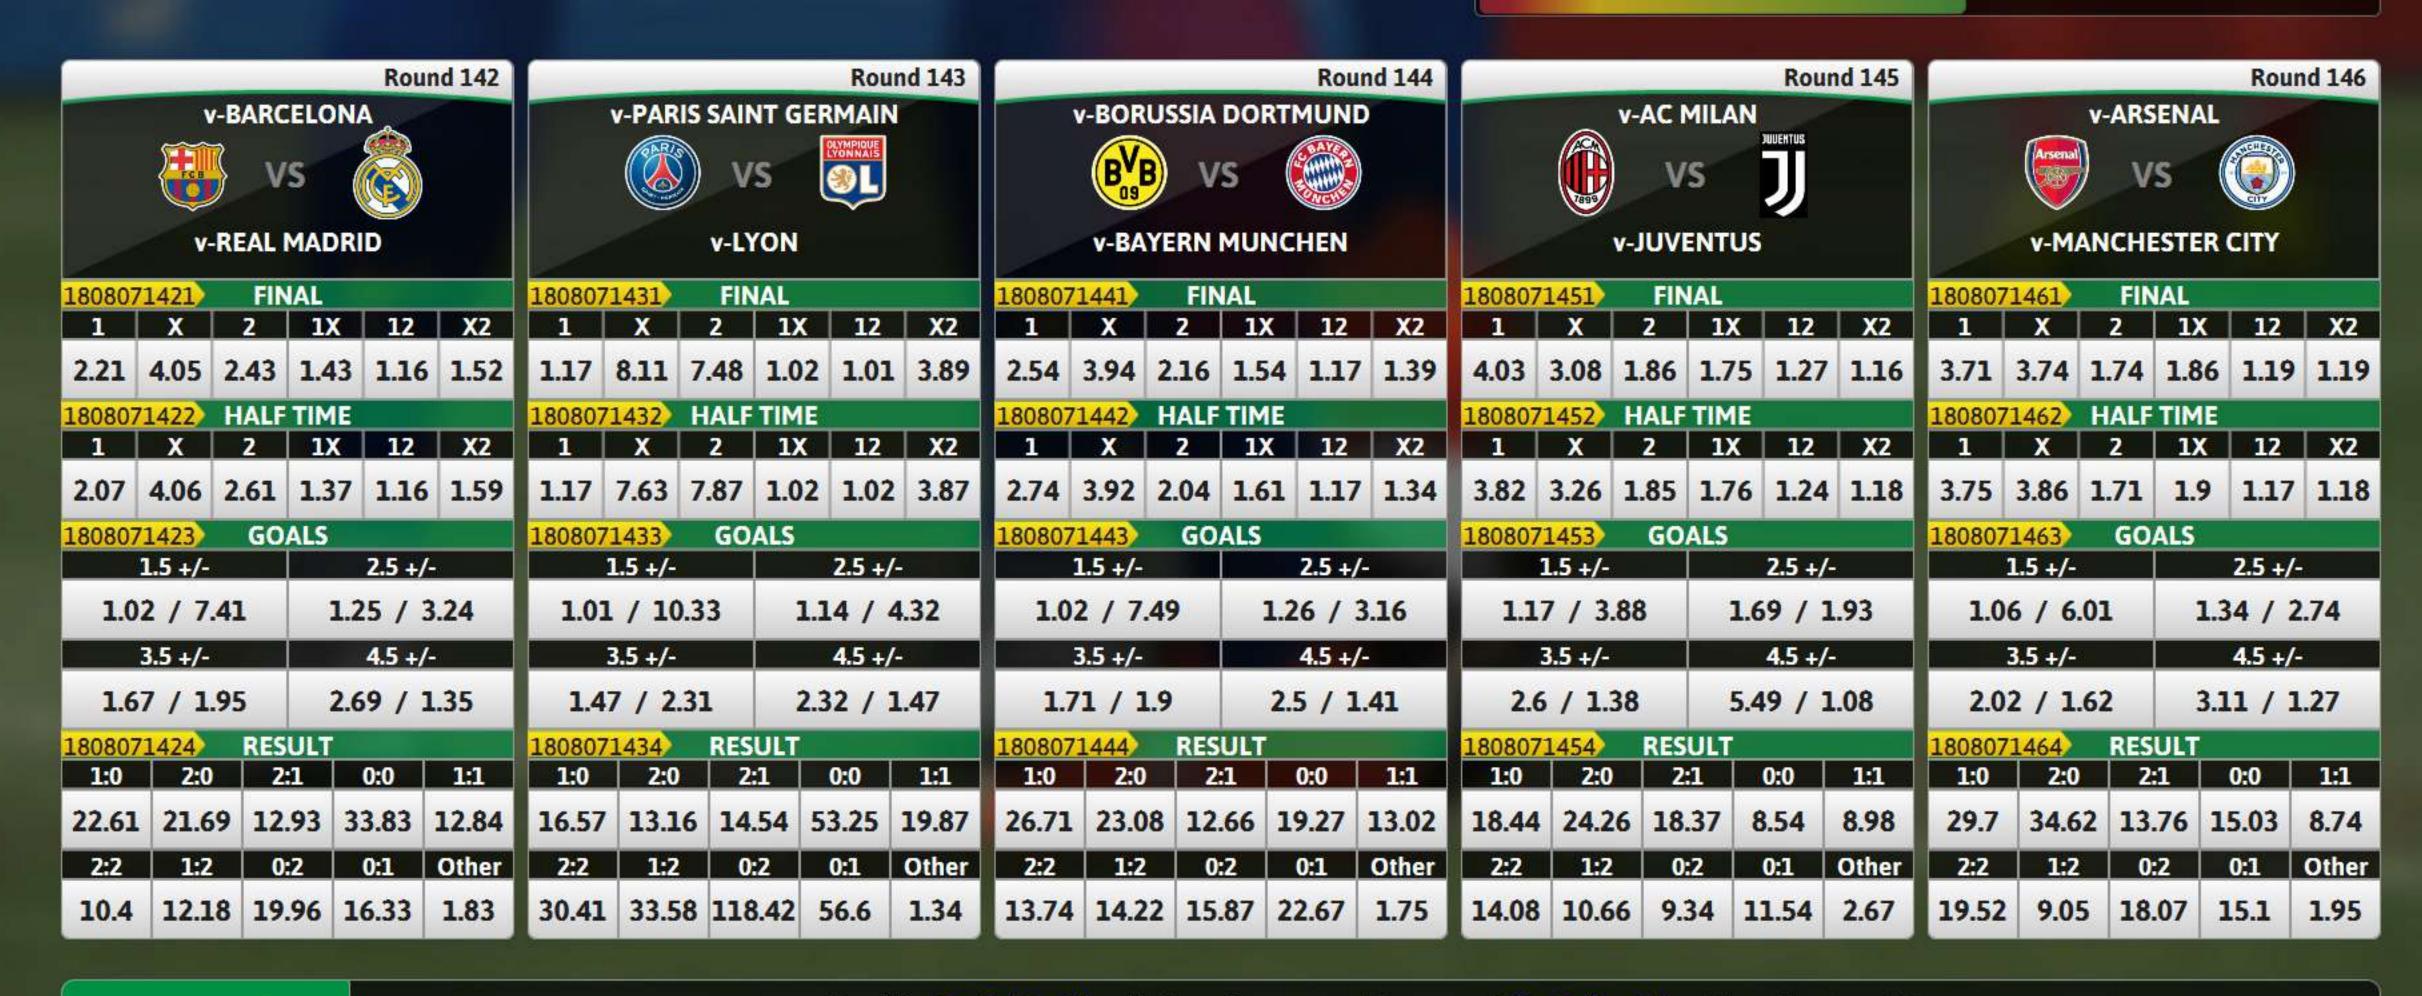

|
|                              |                   |
|                              |                   |
|                              |                   |
|                              |                   |
|                              |                   |
|                              |                   |
|                              |                   |
|                              |                   |
|                              |                   |
|                              |                   |
|                              |                   |

Picks: 0

Possible Winnings: 0.00 KM

**PLACE BET** 













Total Odds: 0







































TOTAL ODDS: 60.00
OR MORE



### **UPCOMING MATCHES**

Next match in: 2:44









## Keep track of Champions

Keep track of Stadium Jackpot



### CHAMPIONS JACKPOT 85386.21 UGX

# See upcoming matches offer along with all betting options

STADIUM JACKPOT 24648.17 UGX

**UPCOMING MATCHES** 

lowt match in: 2:44



### See highlights of ongoing matches on your desired screen



### See match results after match has ended















### NAREDNI MEČEVI

Naredni meč počinje za: 2:04



Poslednji rezultati

v-Želj (SA) 1 - 0 (0 - 0) v-Zri (MO) ••• v-Voj (NS) 1 - 3 (0 - 2) v-Bud (PO)



### Features:

- We cover Terminal and Betshop platforms
- 2 levels of configurable Jackpots
- Realistic 3D matches and Goals
- Customization
- Real Odds from real Bookmakers
- Cost Efective
- Android Box, Linux and Windows Solutions
- Betting according to real data taken from real