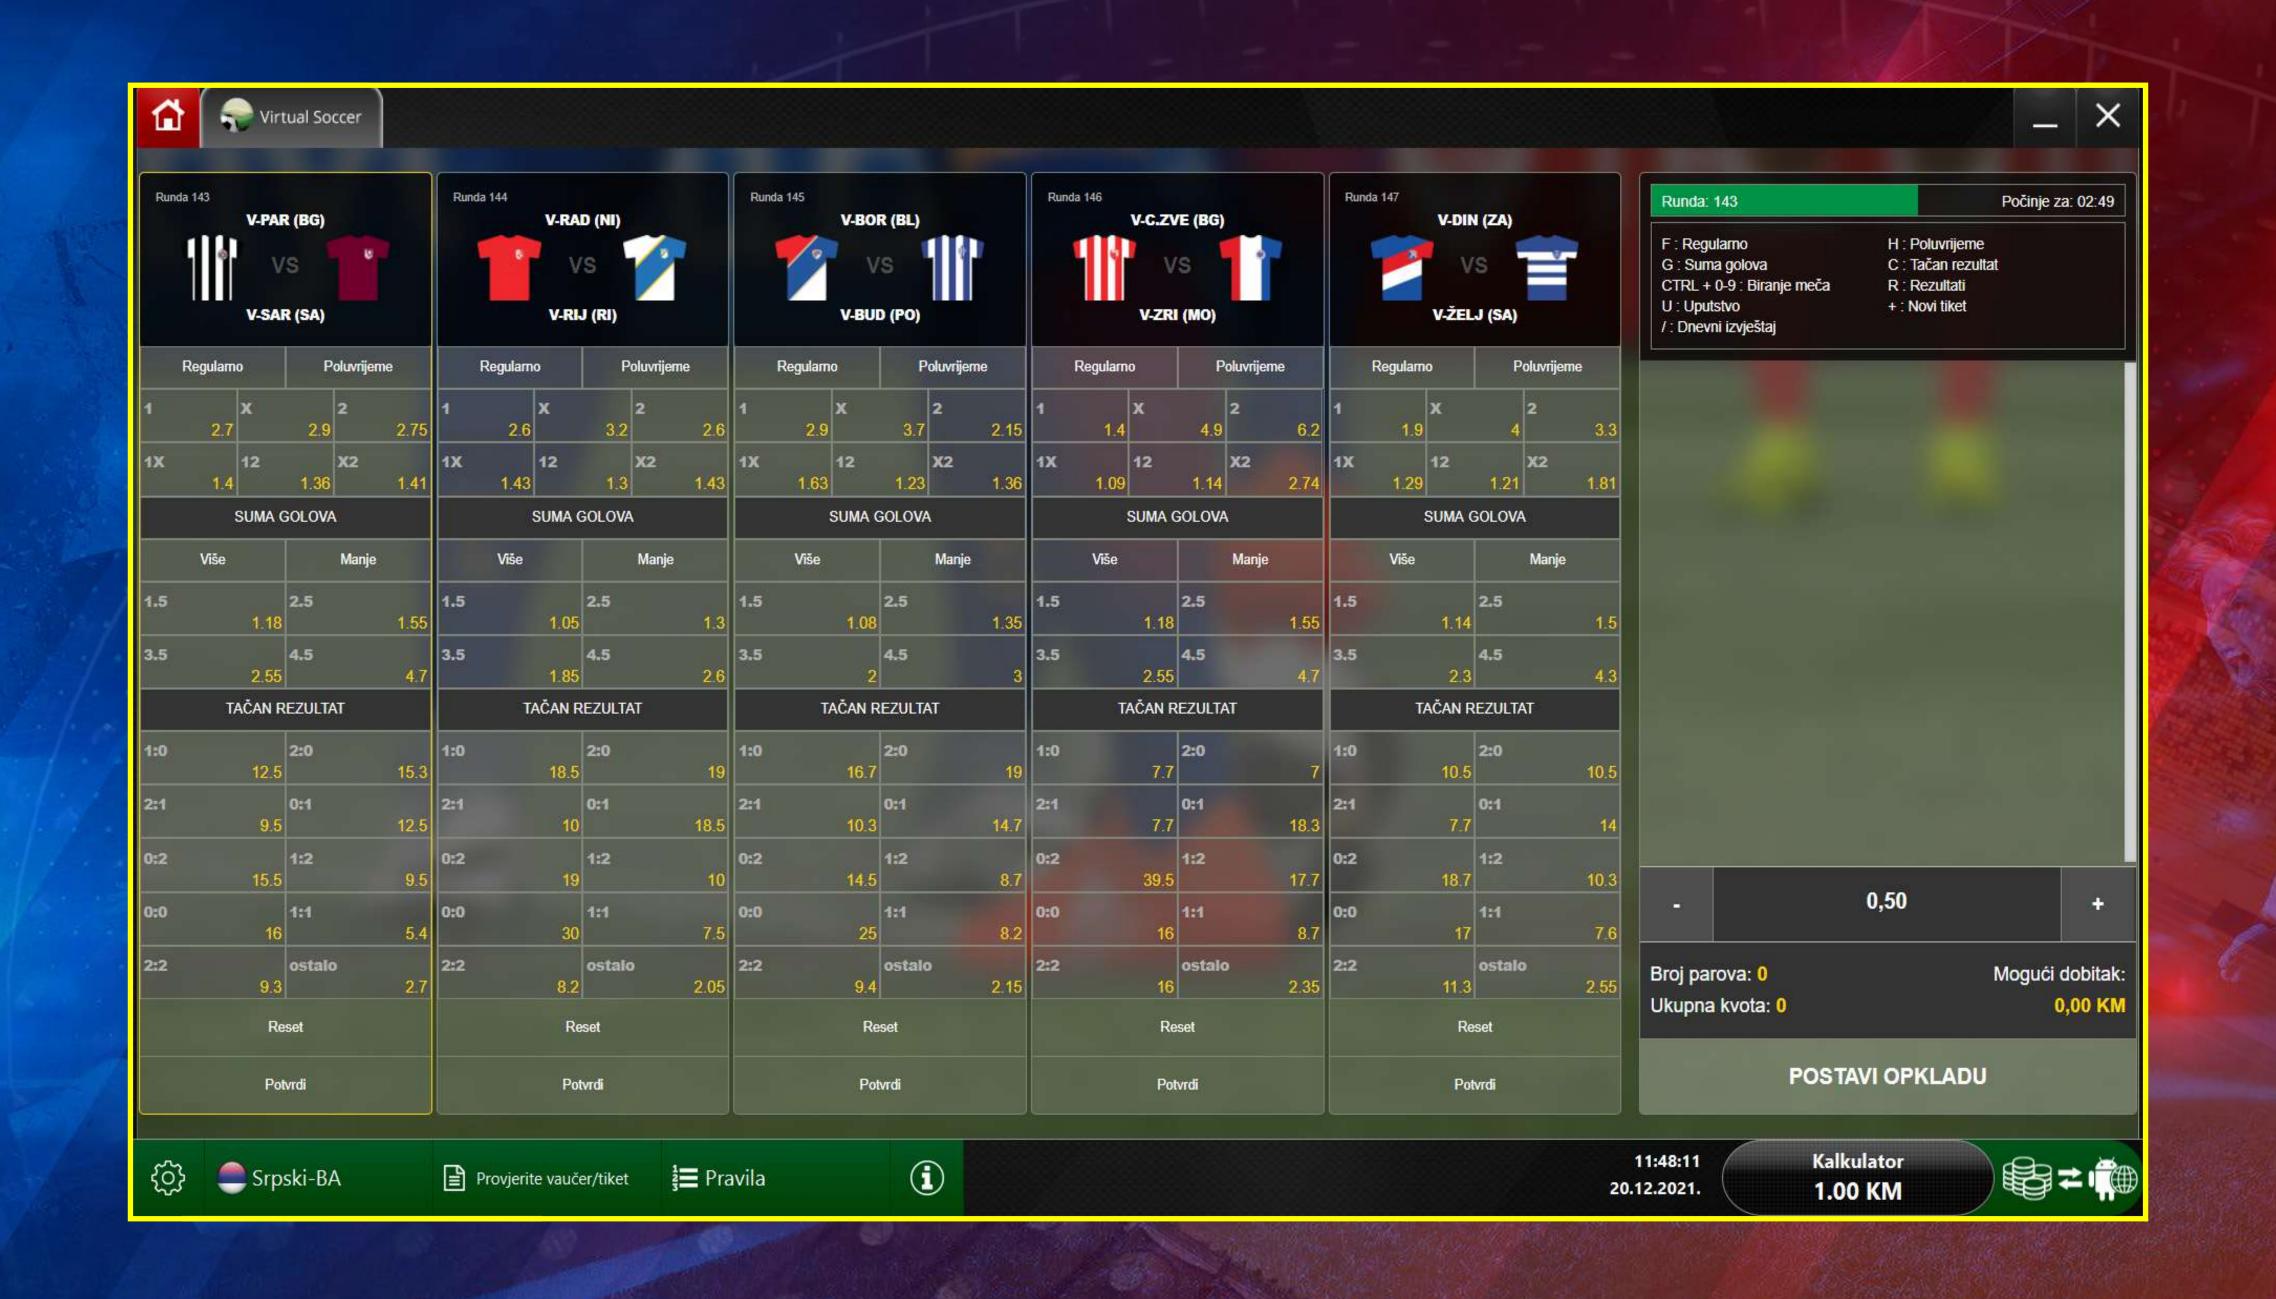

### Select Virtual Soccer section on terminal splash screen

11:49:57

07.08.2018

Live 💽

ting in: 02:36

| Round: 195                   |                   |
|------------------------------|-------------------|
| F : Full Time                | H : Half Time     |
| G: Sum of goals              | C : Correct score |
| CTRL + 0-9 : Match selection | R : Results       |
| - : Instructions             | +: New ticket     |
| / : Daily report             |                   |
|                              |                   |
|                              |                   |
|                              |                   |
|                              |                   |
|                              |                   |
|                              |                   |
|                              |                   |
|                              |                   |
|                              |                   |
|                              |                   |
|                              |                   |
|                              |                   |
|                              |                   |
|                              |                   |
|                              |                   |
|                              |                   |
|                              |                   |

Picks: 0

Possible Winnings: 0.00 KM

**PLACE BET** 

Total Odds: 0

TOTAL ODDS: 60.00
OR MORE

### **UPCOMING MATCHES**

Next match in: 2:44

# See upcoming matches offer along with all betting options

STADIUM JACKPOT 24648.17 UGX

**UPCOMING MATCHES** 

lowt match in: 2:44