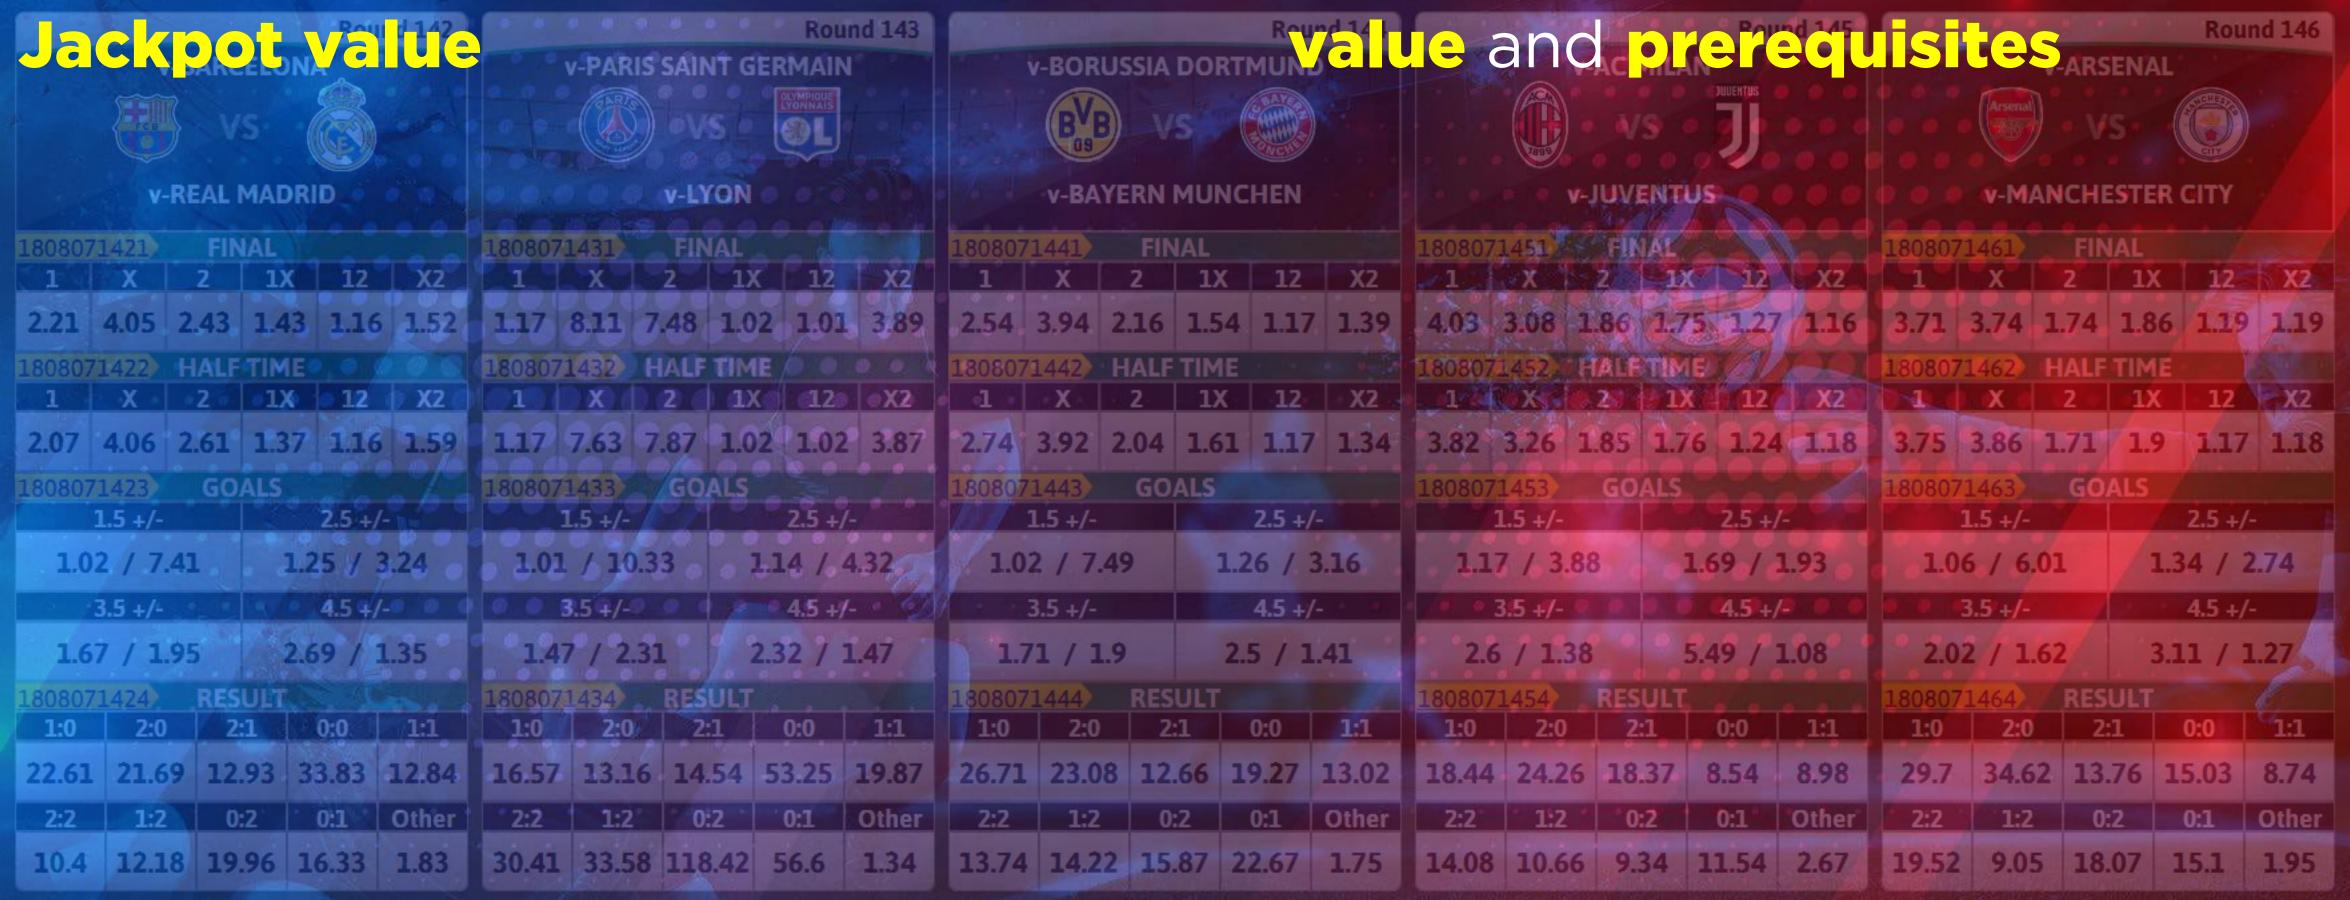

# See upcoming matches offer along with all betting options

STADIUM JACKPOT 24648.17 UGX

**UPCOMING MATCHES** 

lowt match in: 2:44