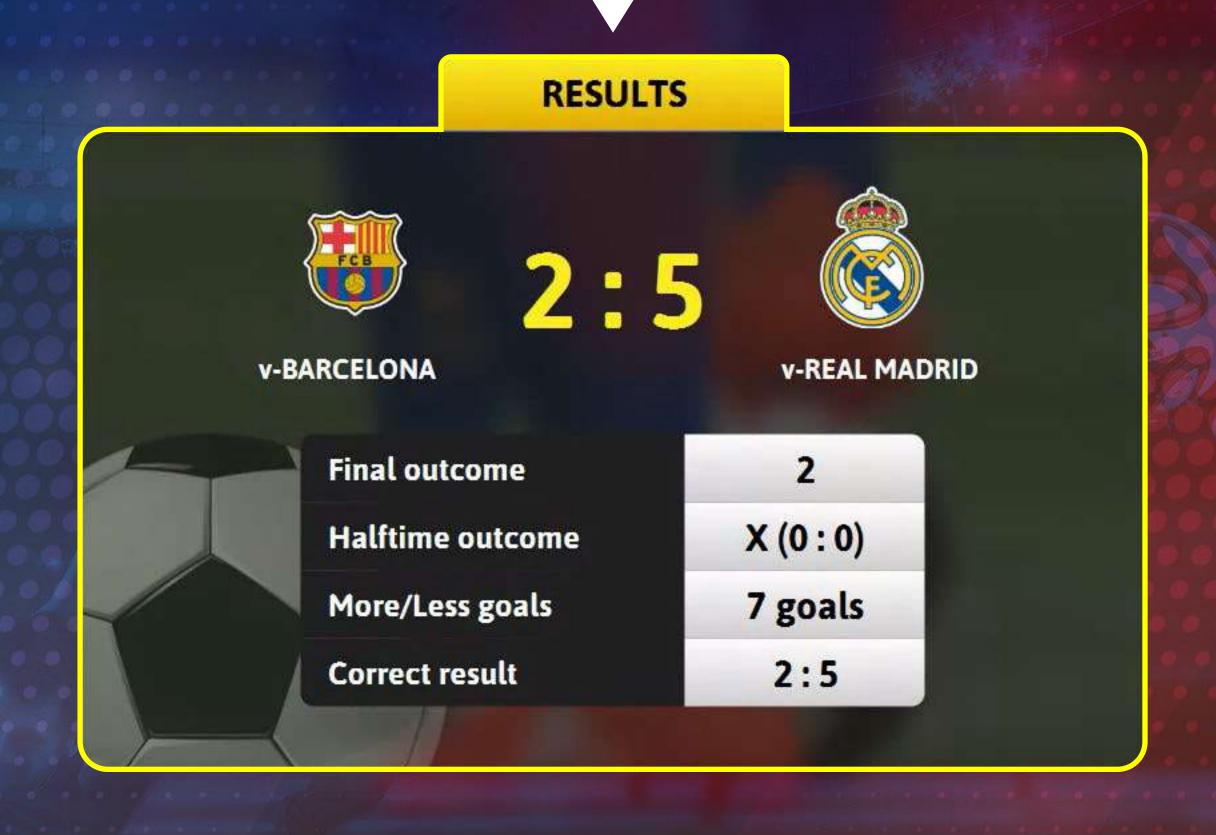

|                   |
|                              |                   |
|                              |                   |
|                              |                   |
|                              |                   |

Picks: 0

Possible Winnings: 0.00 KM

**PLACE BET** 













Total Odds: 0







































TOTAL ODDS: 60.00
OR MORE



### **UPCOMING MATCHES**

Next match in: 2:44









## Keep track of Champions

Keep track of Stadium Jackpot



### CHAMPIONS JACKPOT 85386.21 UGX

# See upcoming matches offer along with all betting options

STADIUM JACKPOT 24648.17 UGX

**UPCOMING MATCHES** 

lowt match in: 2:44



### See highlights of ongoing matches on your desired screen



### See match results after match has ended















### NAREDNI MEČEVI

Naredni meč počinje za: 2:04



Poslednji rezultati

v-Želj (SA) 1 - 0 (0 - 0) v-Zri (MO) ••• v-Voj (NS) 1 - 3 (0 - 2) v-Bud (PO)



### Features:

- We cover Terminal and Betshop platforms
- 2 levels of configurable Jackpots
- Realistic 3D matches and Goals
- Customization
- Real Odds from real Bookmakers
- Cost Efective
- Android Box, Linux and Windows Solutions
- Betting according to real data taken from real Matches and football clubs
- Customization of the percentage
- All NEW Ex-Yu League