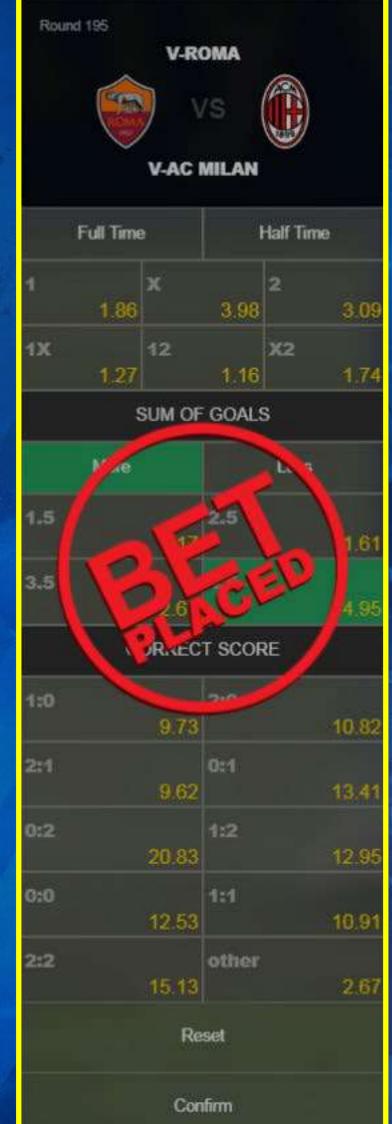

# See upcoming matches offer along with all betting options

STADIUM JACKPOT 24648.17 UGX

**UPCOMING MATCHES** 

lowt match in: 2:44