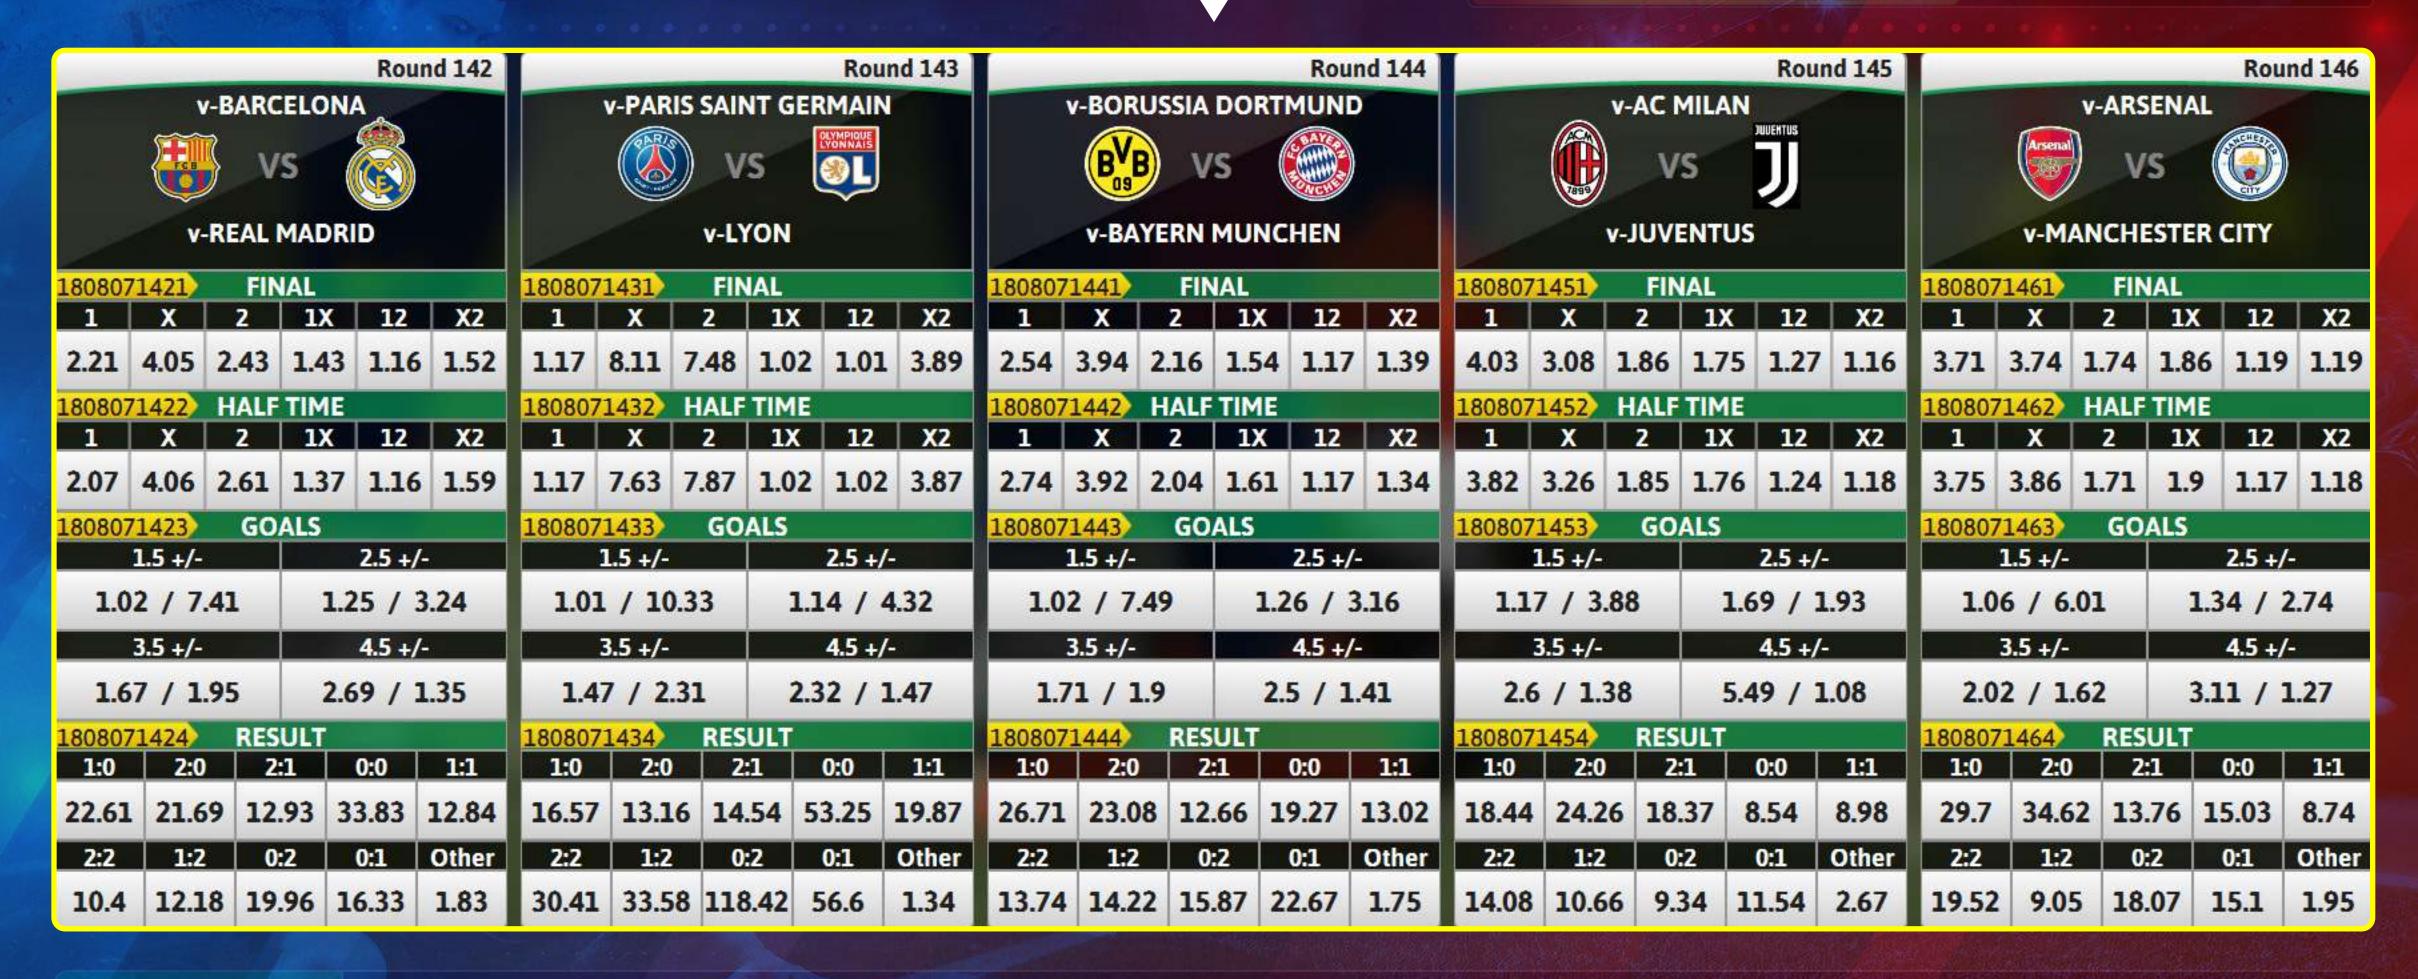

# See upcoming matches offer along with all betting options

STADIUM JACKPOT 24648.17 UGX

**UPCOMING MATCHES** 

lowt match in: 2:44