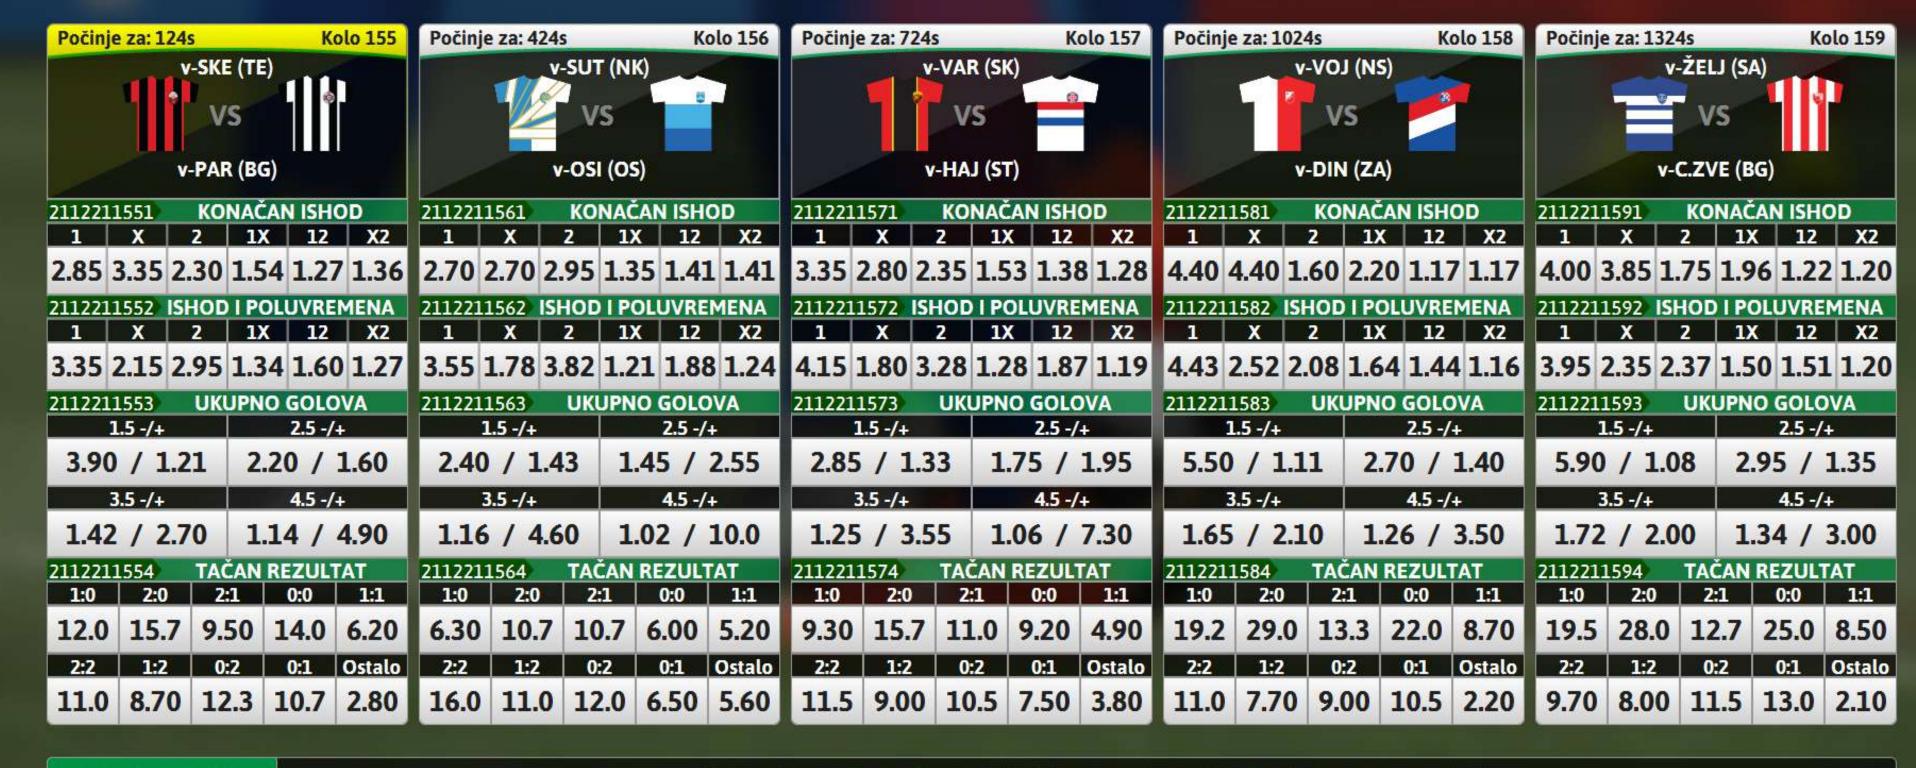

### NAREDNI MEČEVI

Naredni meč počinje za: 2:04

Poslednji rezultati

v-Želj (SA) 1 - 0 (0 - 0) v-Zri (MO) ••• v-Voj (NS) 1 - 3 (0 - 2) v-Bud (PO)