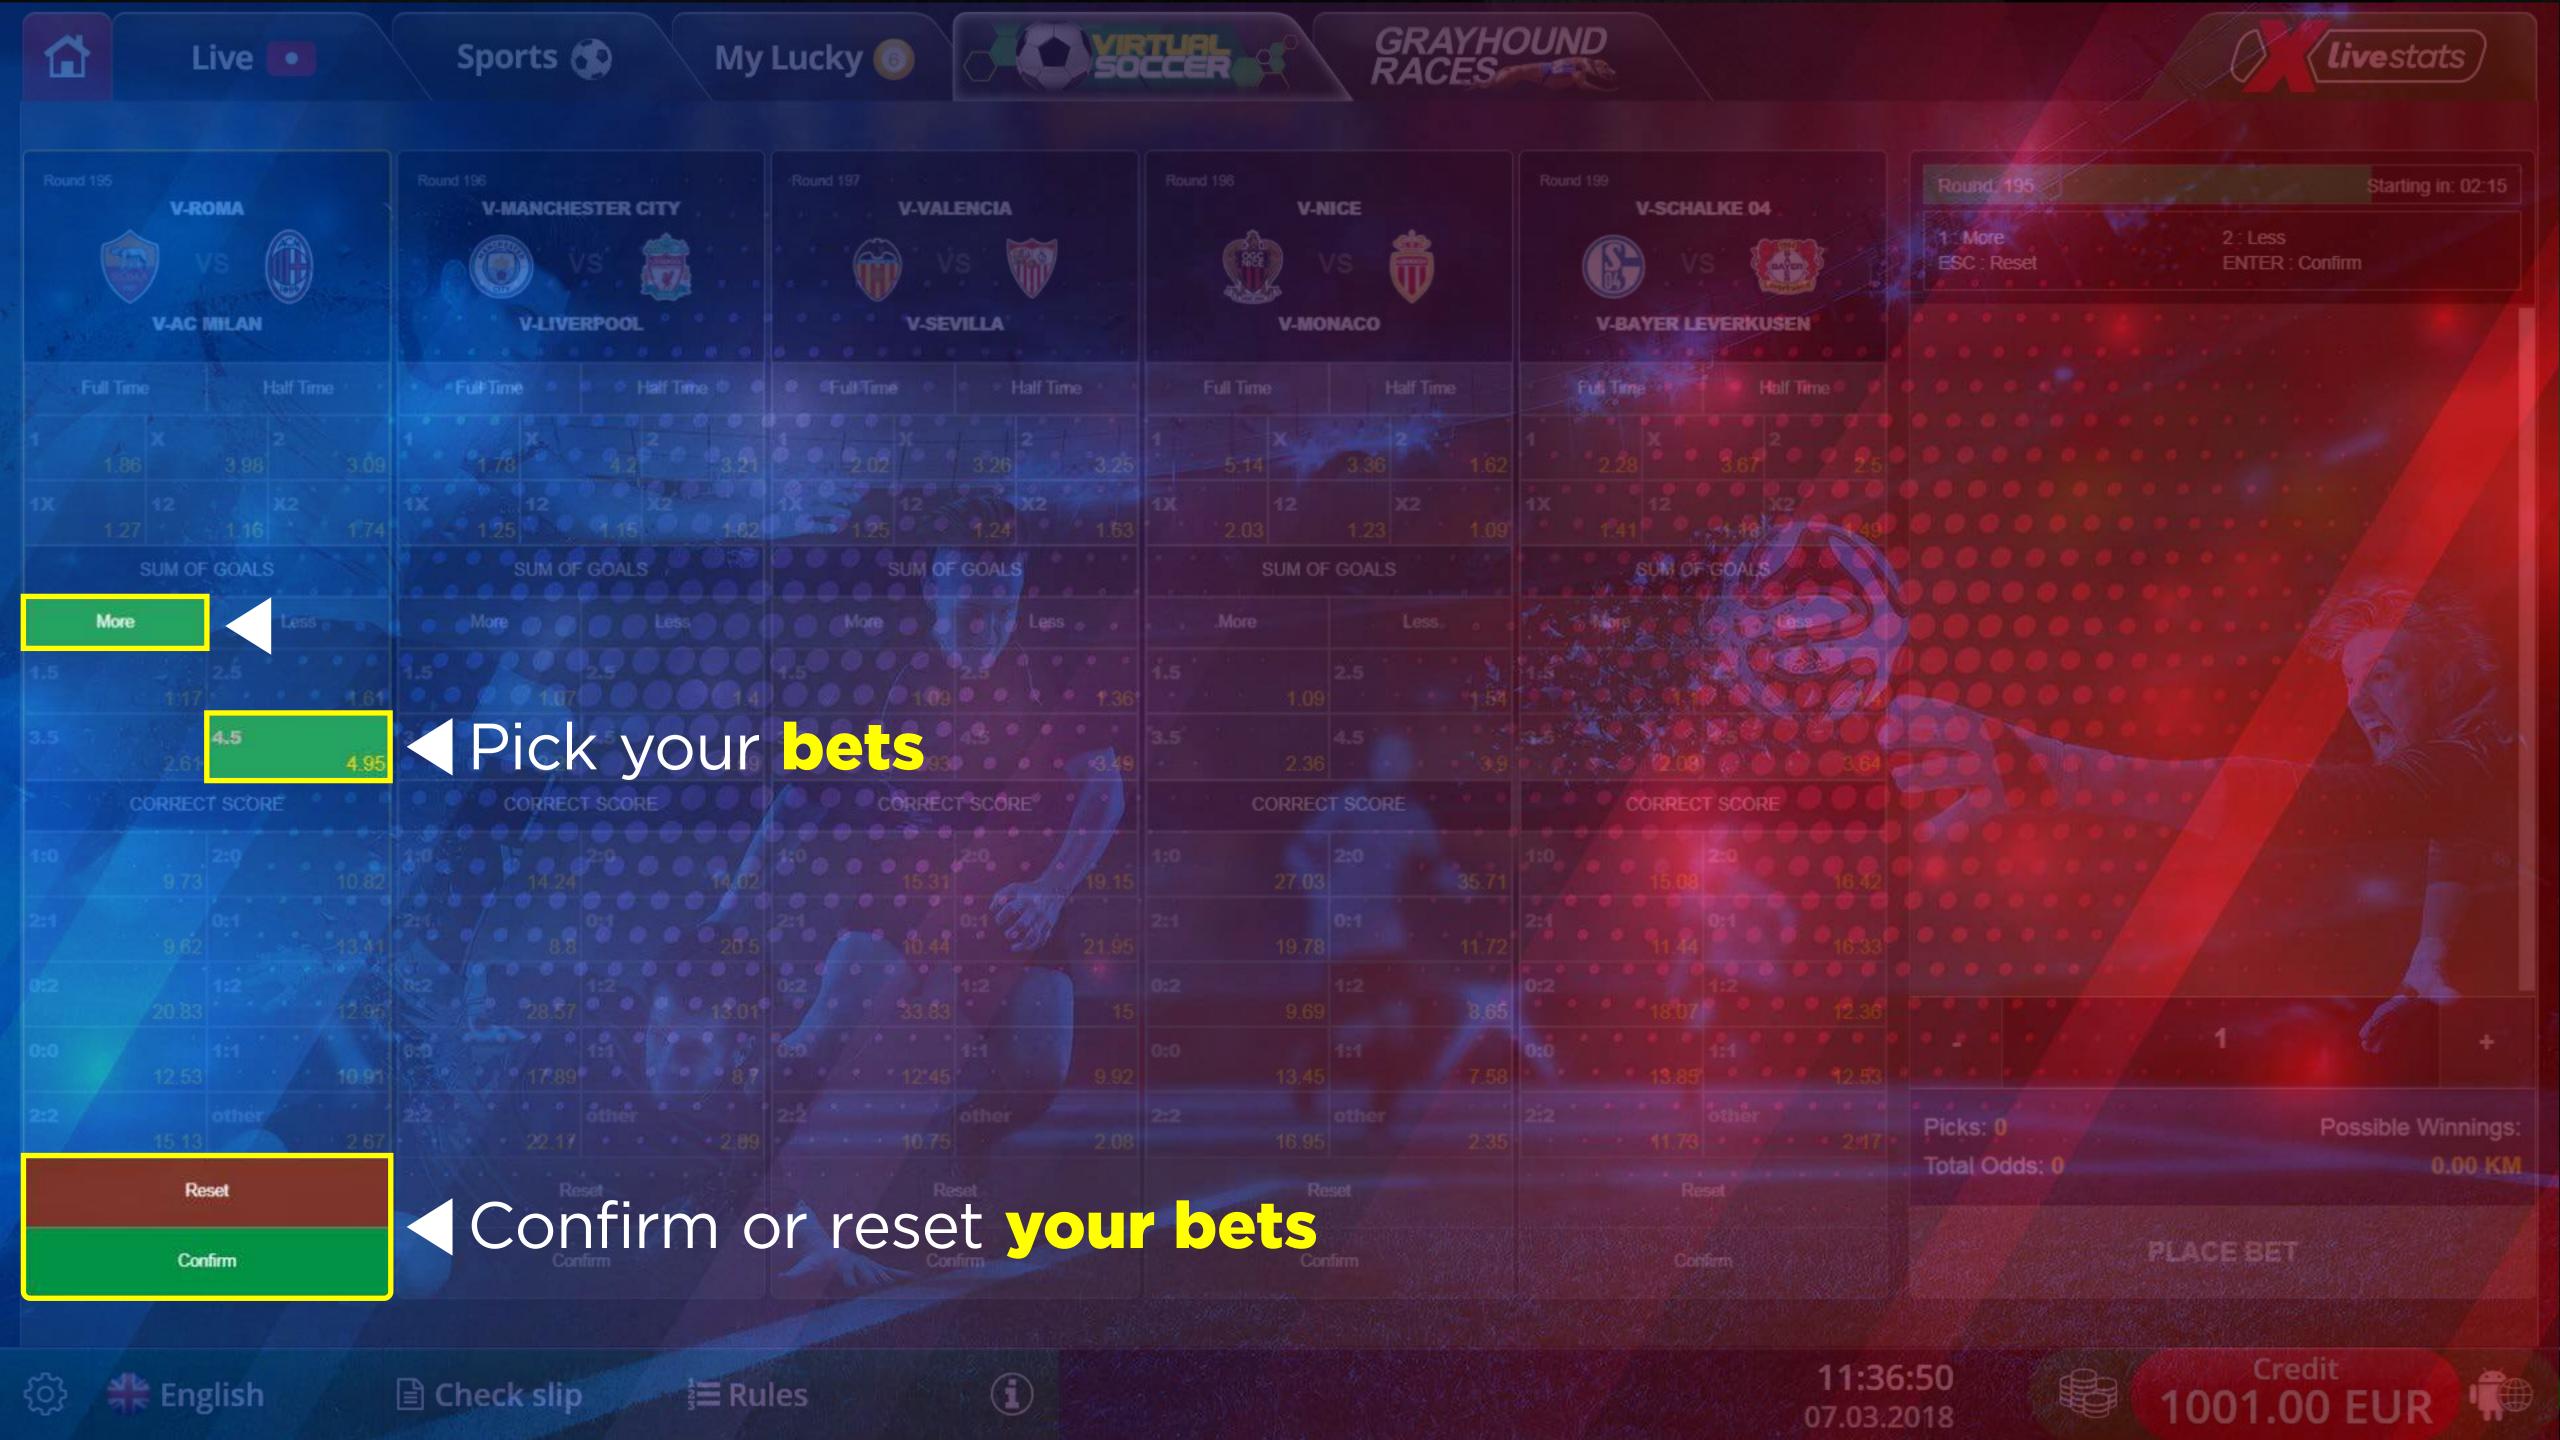

Picks: 0

Possible Winnings: 0.00 KM

**PLACE BET** 

Total Odds: 0

TOTAL ODDS: 60.00
OR MORE