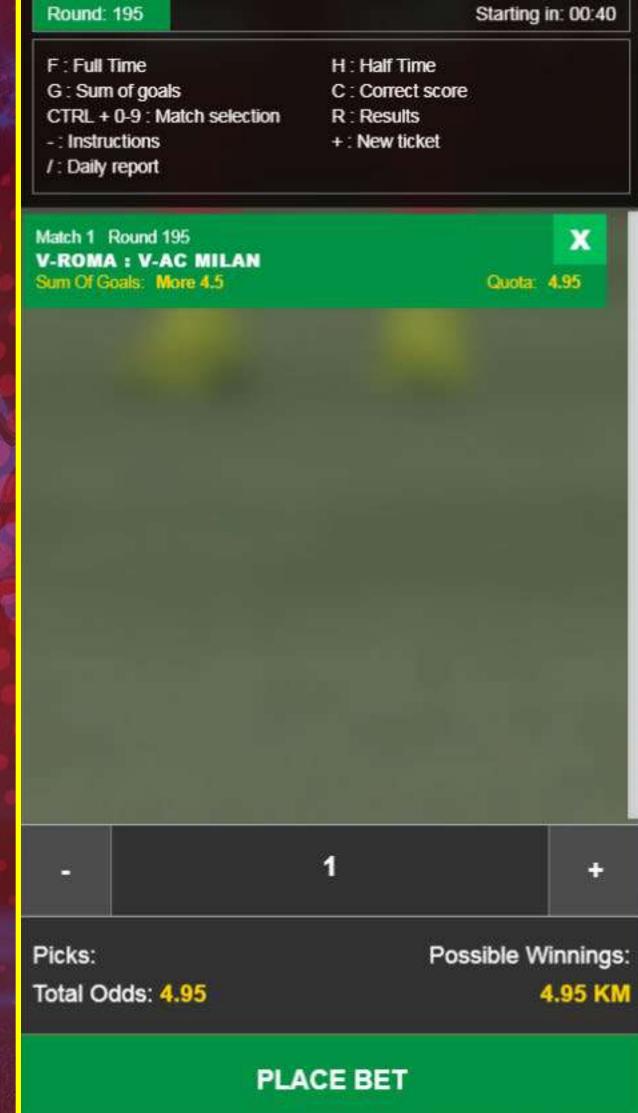

### Select Virtual Soccer section on terminal splash screen

11:49:57

07.08.2018

Live 💽

ting in: 02:36

| Round: 195                   |                   |
|------------------------------|-------------------|
| F : Full Time                | H : Half Time     |
| G: Sum of goals              | C : Correct score |
| CTRL + 0-9 : Match selection | R : Results       |
| - : Instructions             | +: New ticket     |
| / : Daily report             |                   |
|                              |                   |
|                              |                   |
|                              |                   |
|                              |                   |
|                              |                   |
|                              |                   |
|                              |                   |
|                              |                   |
|                              |                   |
|                              |                   |
|                              |                   |
|                              |                   |
|                              |                   |
|                              |                   |
|                              |                   |
|                              |                   |
|                              |                   |

Picks: 0

Possible Winnings: 0.00 KM

**PLACE BET** 

Total Odds: 0

TOTAL ODDS: 60.00
OR MORE